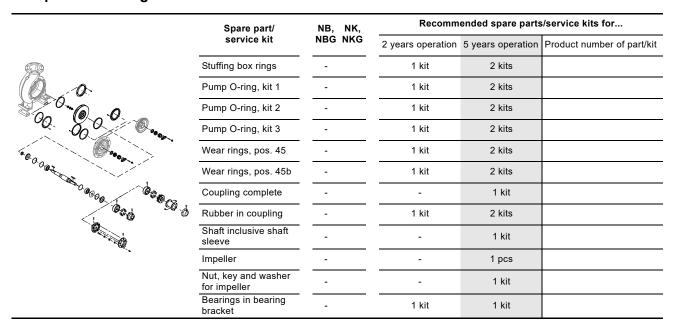

|                                         | Shaft, Heavy-duty                | -  | -   | -  |     | -                                        | 1 kit             |                            |
|                                         | Impeller                         |    |     |    |     | -                                        | 1 pcs             |                            |
|                                         | Nut, key and washer for impeller |    |     |    |     | -                                        | 1 kit             |                            |
|                                         | Std. bearings in bearing bracket | -  | -   |    |     | 1 kit                                    | 1 kit             |                            |

## Pump with stuffing box